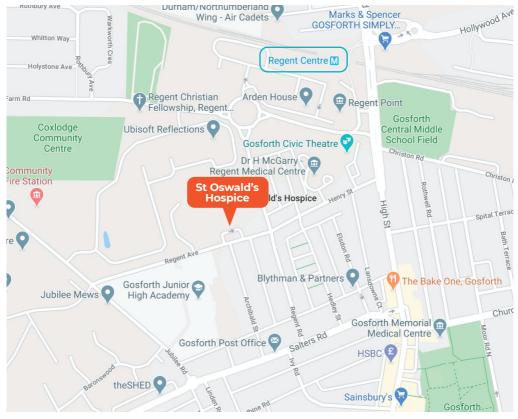

## Local area map

St Oswald's Hospice, Regent Avenue, Gosforth, NE3 1EE

Phone: **0191 285 0063** Fax: **0191 284 8004** 

enquiries@stoswaldsuk.org www.stoswaldsuk.org

©googlemaps

This leaflet is available in a range of formats. Please ask a member of our team if you require a different format. **Thank you** 